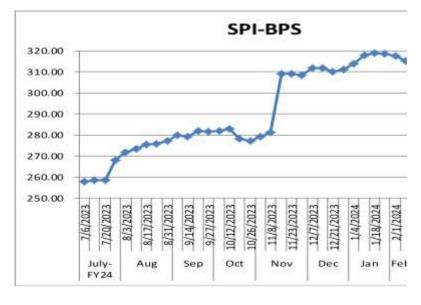

| ltems 3                                           | Period                  | Unit - | Figure     |
|---------------------------------------------------|-------------------------|--------|------------|
| Foreign Exchange-FX-Reserves                      | 1000                    |        | 1900       |
| FX-Reserves-WolW                                  | 9-Feb-24                | U50 bn | 13.149     |
| FE-25 Import Financing                            | Dec, 2023               | U50 bn | 1.49       |
| SBP Forward/Swap Position                         | Dec, 2023               | USD bn | (3.42)     |
| Net international Reserves-NIR (EST)              | 9-Feb-24                | USD bn | [21.73]    |
| Kerb USD/PKR-Buying/Selling Avg. Rate             | 16-Feb-24               | Rs     | 280.85     |
| Real Effective Exchange Rate-REER                 | Dec, 2023               | Rs     | 98.86      |
| Net Roshan Digital Account-RDA                    | Sep 20 to 1HFY24        | USD bn | 1.22       |
| Consumer Price Index-CPI                          |                         |        | 30.500     |
| Sensitive Price Index-SPI-WoW                     | 15-feb-24               | bps    | 315.18     |
| CPI (YoY)                                         | lan, 2024               | ×      | 28.30      |
| CPI-[MoM]                                         | Jan, 2024               | ×      | 1.80       |
| CPI-Urban-YoY                                     | lan, 2024               | *      | 30.20      |
| CPI-Rural-YoY                                     | Jan, 2024               | N      | 25.70      |
| PAK CPI-YoY munus US CPI-YoY                      | 28.30-3.40              | X      | 24.90      |
| Broad Money Supply-M2 Growth:                     |                         |        |            |
| M2 Growth-YaY                                     | 1 Jul 23 To 2 Feb<br>24 | ×      | 2.51       |
| Net Govt, Sector Borrowing                        | 1 Jul 23 To 2 Feb<br>24 | Rs trm | 2.70       |
| GOVT. Borrowing for budgetary support<br>from SBP | 1 Jul 23 To 2 Feb<br>24 | Rs trm | 2.95       |
| Private Sector Credit-PSC                         | 1 Jul 23 To 2 Feb<br>24 | Rs bn  | 97.48      |
| Govt. Foreign Commercial Banks<br>Borrowing       | 1HFY24                  | USD bn | 0.00       |
| Policy Rate-PR                                    |                         |        |            |
| SBP Policy Rate                                   | FY-24 YTD               | ×      | 22.00      |
| SBP O/N REPO & Reserve REPO Rate                  | Floor & Ceiling         | ×      | 21.00-23.0 |
| SBP PR minus USD FED Fund Rate                    | 22.00-5.50              | ×      | 16.50      |
| 1-Year KIBOR minus 1-Year LIBOR                   | 20.70-5.94              | ×      | 14.76      |
| FX-Economic Data                                  |                         |        |            |
| Foreign Direct Evestment-FDI                      | 1HFY-24                 | USD mn | 656.10     |
| Home Remittance                                   | 7MFY-24                 | USD bn | 15.832     |
| Trade Bal-S/[D]                                   | 1HFY-24                 | USD bn | (11.38)    |
| CAB-5/(D)                                         | 1HFY-24                 | USD mn | (834.00)   |
| Special Convertible Rupee Account-SCRA            |                         |        |            |
| SCRA-Cumulative inflow/(outflow)                  | July 23 till date       | USD bn | 100.69     |
| SCRA-MTB+PIB inflow/(outflow)                     | July 23 till date       | USD bn | 17.92      |
| Govt., Circular Debt & External                   |                         |        |            |
| Govt. Domestic Delat & Liabilities                | As at 31-11-2023        | Rs trm | 41.54      |
| External Debt                                     | As at 30-9-2023         | USD bn | 128.091    |
| Central Govt. Debt (Domestic + External)          | As at 31-11-2023        | Rstm   | 63.389     |