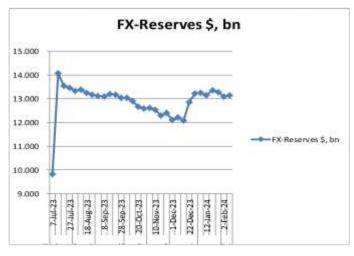

## ✓ SBP FX-Reserves rose by \$13bn on WoW basis

| FX-RESERVES WoW Change        |           |           |        |      |
|-------------------------------|-----------|-----------|--------|------|
|                               | А         |           |        |      |
| FX-RESERVES<br>Held by        | Current   | Previous  | Change |      |
|                               | 9-Feb-24  | 2-Feb-24  | \$     | %    |
| State Bank of<br>Pakistan-SBP | 8,056.50  | 8,044.00  | 12.50  | 0.16 |
| Commercial<br>Banks           | 5,092.60  | 5,063.60  | 29.00  | 0.57 |
| Total                         | 13,149.10 | 13,107.60 | 41.50  | 0.32 |